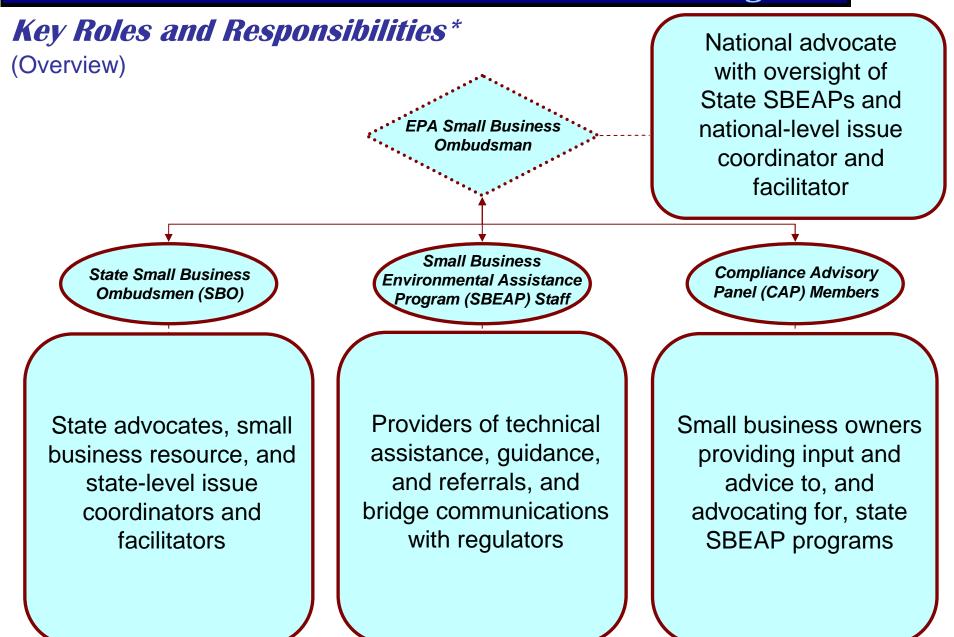

## Key Roles and Responsibilities\*

(Detailed)

- EPA Small Business
  Ombudsman
- Monitor and oversee state SBEAPs to determine progress and effectiveness
- o Report to Congress
- Ensure small businesses receive pertinent and understandable materials and guidance
- o Serve as a liaison between small businesses and EPA
- Advocate for small businesses within EPA

State Small Business Ombudsmen (SBO) Small Business Environmental Assistance Program (SBEAP) Staff

Compliance Advisory Panel (CAP) Members

- Develop, or review and comment on, pertinent environmental materials and guidance for small businesses
- o Disseminate pertinent environmental materials and guidance to small businesses
- Make recommendations to regulators about regulations impacting small businesses
- Advocate for small businesses within the state agency
- o Facilitate and promote discussion of issues between small businesses and the agency

- o Provide guidelines, materials, and assistance to small businesses on:
  - Applicable requirements
  - General and sector-specific notices of upcoming rules and regulations
  - Rights of small businesses
  - Compliance methods and control technologies
  - Pollution and release prevention
  - Permitting guidance and assistance
  - Audit programs
- Refer small businesses to appropriate specialists

- o Render advisory opinions on the effectiveness of SBEAPs and difficulties encountered by small businesses
- Review materials, regulations, and legislation to ensure they are understandable to small businesses
- Identify issues of concern to small businesses
- Advocate for small businesses with legislators and senior state agency management