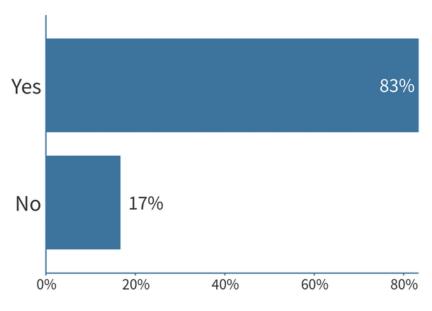

### 3. Does your program Website link to the national site?

4. What two sections of the Website do you use the most? for example, State contacts, environmental compliance, calendar, industry sectors, other