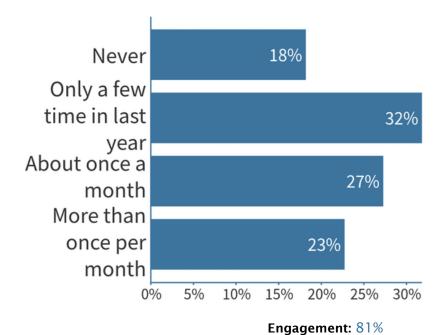

### 2017 Annual Training Poll of NationalSBEAP.org

**Polls**: 27

Participants: 23

Average engagement: 82%

### 1. Have you used the National SBEAP website?



**Engagement: 67%** 

### 2. How often do you use the National SBEAP.org website?



### 3. Does your program Website link to the national site?



4. What two sections of the Website do you use the most? for example, State contacts, environmental compliance, calendar, industry sectors, other



| Responses                                |
|------------------------------------------|
| Environmental compliance, committee      |
| State contacts                           |
| Great job                                |
| Industry sector                          |
| Calendar environmental compliance        |
| Industrial sectors                       |
| Hi Nancy!                                |
| State contacts, compliance               |
| Environmental compliance                 |
| Calendar                                 |
| Other                                    |
|