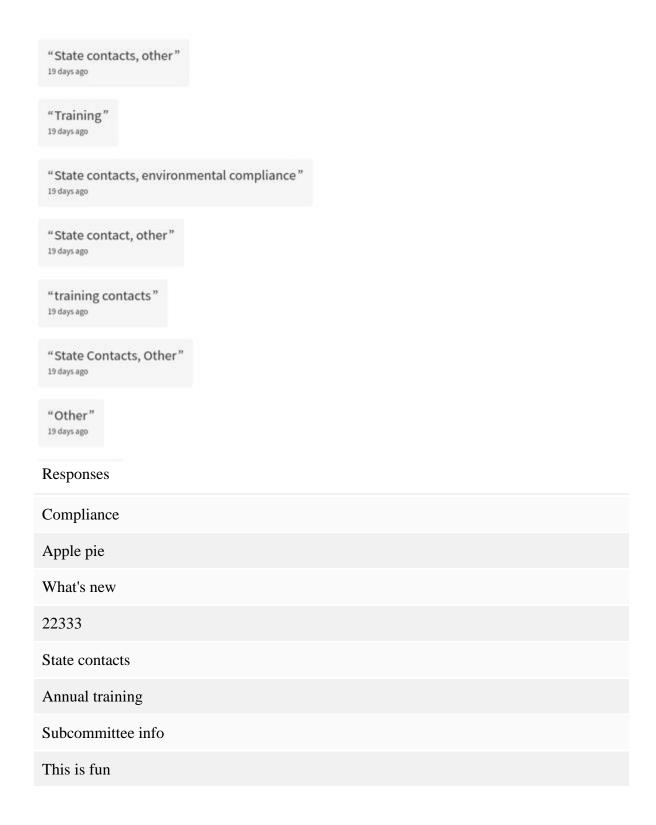

### 3. Does your program Website link to the national site?

4. What two sections of the Website do you use the most? for example, State contacts, environmental compliance, calendar, industry sectors, other

| Responses                                |
|------------------------------------------|
| Environmental compliance, committee      |
| State contacts                           |
| Great job                                |
| Industry sector                          |
| Calendar environmental compliance        |
| Industrial sectors                       |
| Hi Nancy!                                |
| State contacts, compliance               |
| Environmental compliance                 |
| Calendar                                 |
| Other                                    |
| State Contacts, Other                    |
| training contacts                        |
| State contact, other                     |
| State contacts, environmental compliance |
| Training                                 |
| State contacts, other                    |
| State contacts and autobody              |
| State contacts, calendar                 |
| Industry sector, calendar                |
| "About us" and "state contacts"          |
| State contacts                           |
| Calendar                                 |
|                                          |

#### Responses

| Industry sector, contacts |
|---------------------------|
| Other                     |
| State contacts            |
| Contacts calendar         |
| Other                     |

**Engagement: 96%** 