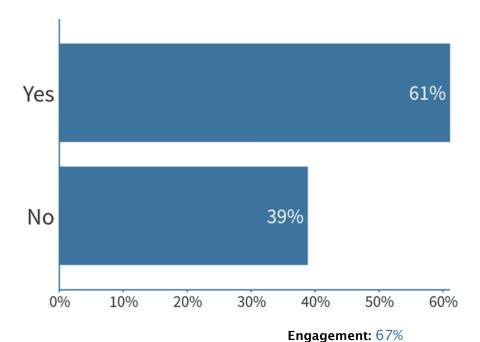

### 2017 Annual Training Poll of NationalSBEAP.org

**Polls**: 27

Participants: 23

Average engagement: 82%

### 1. Have you used the National SBEAP website?



**Engagement: 67%** 

### 2. How often do you use the National SBEAP.org website?



### 3. Does your program Website link to the national site?



4. What two sections of the Website do you use the most? for example, State contacts, environmental compliance, calendar, industry sectors, other



| Responses                                |
|------------------------------------------|
| Environmental compliance, committee      |
| State contacts                           |
| Great job                                |
| Industry sector                          |
| Calendar environmental compliance        |
| Industrial sectors                       |
| Hi Nancy!                                |
| State contacts, compliance               |
| Environmental compliance                 |
| Calendar                                 |
| Other                                    |
| State Contacts, Other                    |
| training contacts