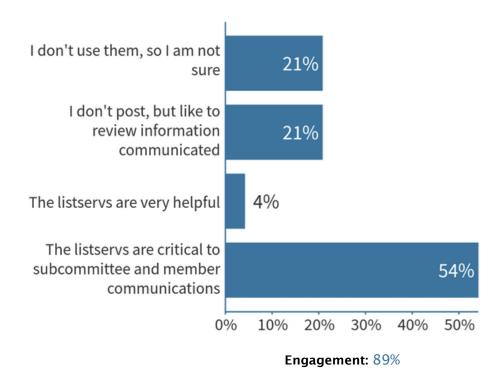

e |
| Training                                 |
| State contacts, other                    |
| State contacts and autobody              |
| State contacts, calendar                 |
| Industry sector, calendar                |
| "About us" and "state contacts"          |
| State contacts                           |
| Calendar                                 |
|                                          |

#### Responses

| Industry sector, contacts |
|---------------------------|
| Other                     |
| State contacts            |
| Contacts calendar         |
| Other                     |

**Engagement: 96%** 

## 5. Before yesterday's presentation, did you realize the National flier had been published?



**Engagement: 93%** 

### 6. Are the Nationalsbeap.org listservs useful?



### 7. Do you have IT staff to manage content or do you do it yourself?



### 8. Does your program follow @nationalsbeap on Twitter?



Engagement: 85%

# 9. Rank the overall effectiveness of the nationalsbeap.org features and related service hosted by K-State.



**Engagement: 78%**