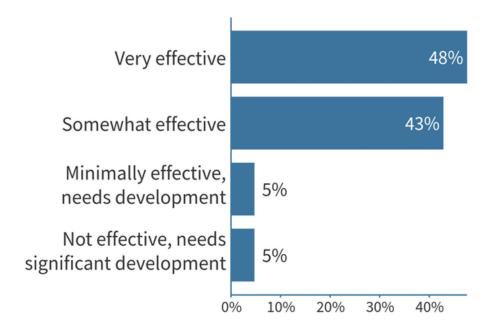

# 9. Rank the overall effectiveness of the nationalsbeap.org features and related service hosted by K-State.

**Engagement: 78%**