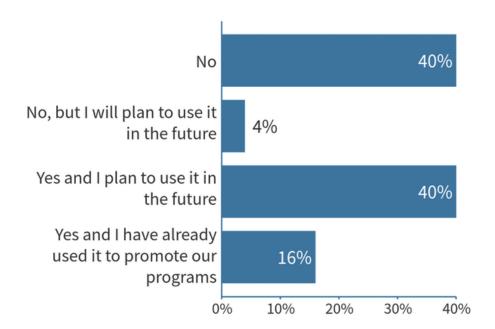

## 5. Before yesterday's presentation, did you realize the National flier had been published?

**Engagement: 93%** 